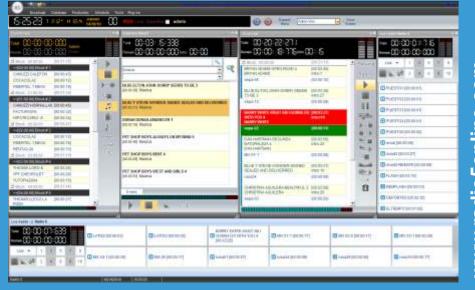

## all the audio formats in only one system

Powerful system of control and automation of radio stations. It is completely developed in 64 bits and supports any audio compression compatible with Windows such as WAV, MP3, MIDI, WMA, MP3 PRO, etc simoultaneously.

Multiple broadcast windows.

Commercial graphs grouped according to category in each hour.

Cross-Fade between songs with any audio card compatible with Windows and mark definition with the option of renewing them without recording the songs again.

Drag & Drop among all the windows.

Network configuration with or without server.

Audio import in batch or in a manual way.

Multiple audio outs for each device

Independent CUE out

Mixer with the option of modifying volume, fade, pitch, mute and solo for each broadcast window.